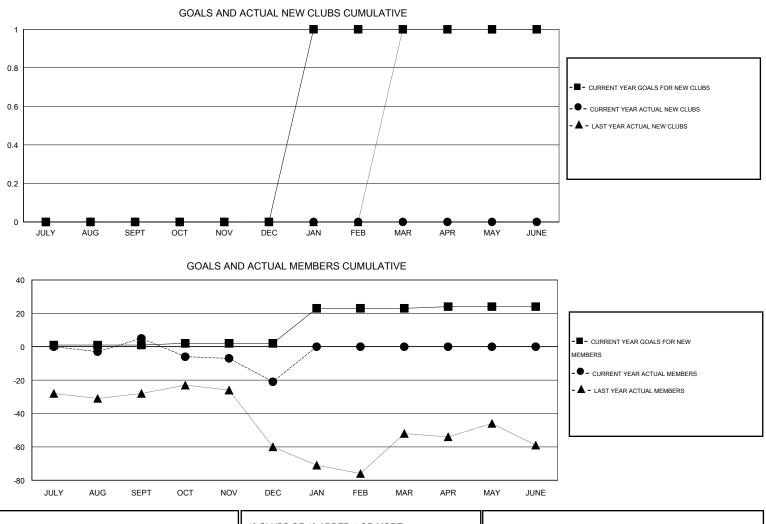

## **GMT**· Judy Hankom

| GMT: Judy Ha  | MT: Judy Hankom LOCATION IOWA |                   |                  |                  |                       |                    |                                     |                    | GMT CA 1         |  |
|---------------|-------------------------------|-------------------|------------------|------------------|-----------------------|--------------------|-------------------------------------|--------------------|------------------|--|
|               |                               | Clubs             |                  |                  | Members               |                    |                                     |                    |                  |  |
|               | RESU                          | LTS FOR 2016-2017 |                  |                  | RESULTS FOR 2016-2017 |                    |                                     |                    |                  |  |
| QUARTER       | NEW CLUB<br>GOAL              | NEW CLUBS         | DROPPED<br>CLUBS | NET<br>GAIN/LOSS | QUARTER               | NEW MEMBER<br>GOAL | CHARTER AND<br>NEW MEMBERS<br>ADDED | DROPPED<br>MEMBERS | NET<br>GAIN/LOSS |  |
| JULY/AUG/SEPT | 0                             | 0                 | 0                | 0                | JULY/AUG/SEPT         | 1                  | 25                                  | 20                 | 5                |  |
| OCT/NOV/DEC   | 0                             | 0                 | 0                | 0                | OCT/NOV/DEC           | 1                  | 12                                  | 38                 | -26              |  |
| JAN/FEB/MAR   | 1                             | 0                 | 0                | 0                | JAN/FEB/MAR           | 21                 | 0                                   | 0                  | 0                |  |
| APR/MAY/JUNE  | 0                             | 0                 | 0                | 0                | APR/MAY/JUNE          | 1                  | 0                                   | 0                  | 0                |  |